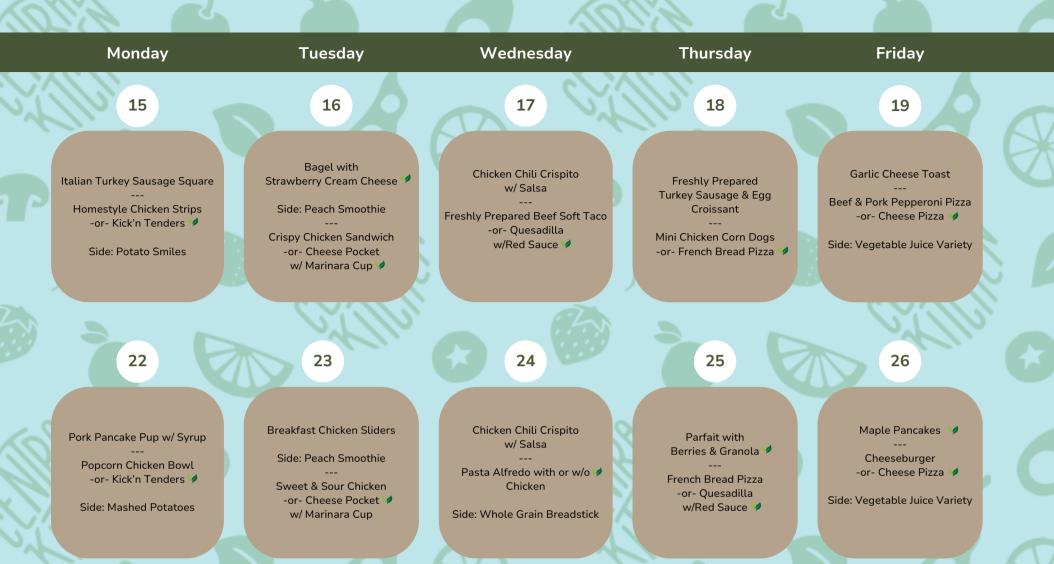

## **April 2024**

All meals include: Fat-free, low-fat or lactose-free milk choices.

Breakfast options: Listed entrée or General Mills Whole Grain Cereal with sides. \

Lunch options: Listed entrée or a Sunbutter Sandwich meal with

Vegetarian: 📏

Side: Hawaiian Brown Rice

Scan to share a kind word and a thank you to **YOUR School Lunch Hero!** 

w/ Red Sauce 🦠

Vegetable Juice

April 29 - May 3

@thecentralkitchensac